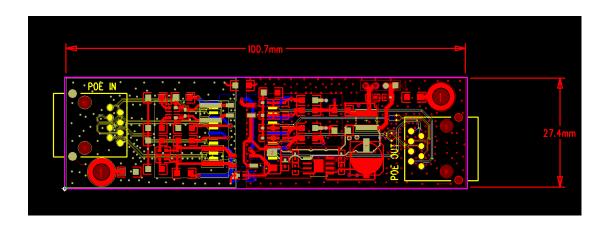

# Outline

| Parameter | Rating | Unit |
|-----------|--------|------|
| Length    | 100.7  | Mm   |
| Width     | 27.4   | Mm   |