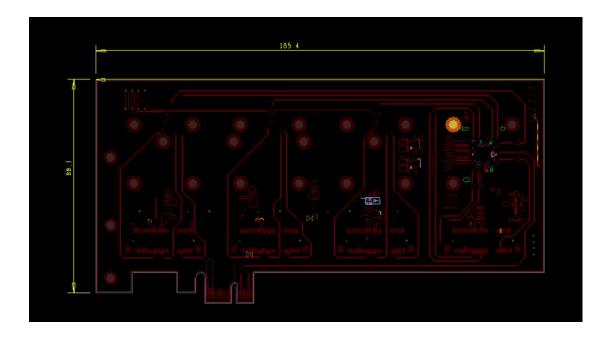

# Outline

| Parameter | Rating | Unit |
|-----------|--------|------|
| Length    | 185    | Mm   |
| Width     | 88     | Mm   |