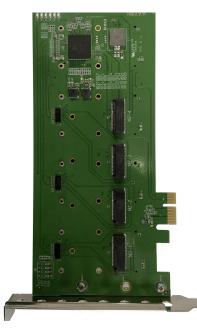

## **Product Description**

DR2G41 is an adapter card for using four miniPCIe wireless cards in a PC with a PCIe slot. This gives you the ability to use our new DR2G41 wireless interfaces in conventional PC computers. Use this new adapter to expand your connectivity and upgrade your device to use the latest miniPCIe interface cards.

#### Features

- Support 4pcses Mini PCIE card or 4 pcses M.2 card
- Support Many kinds of wireless card
- Support RoHS compliance ensure a high level protection of human health and the environment from risks that can be posed by chemicals