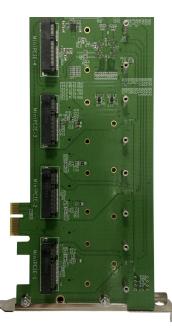

## **Product Description**

DR2G41 is an adapter card for using four miniPCIe wireless cards in a PC with a PCIe slot. This gives you the ability to use our new DR2G41 wireless interfaces in conventional PC computers. Use this new adapter to expand your connectivity and upgrade your device to use the latest miniPCIe interface cards.

#### Features

- Support 4pcses Mini PCIE card or 4 pcses M.2 card
- Support Many kinds of wireless card
- Support RoHS compliance ensure a high level protection of human health and the environment from risks that can be posed by chemicals